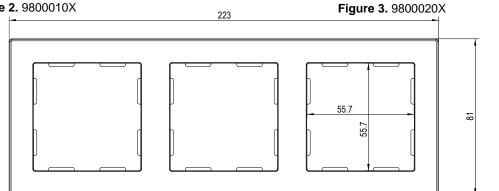

## 980000Y0X

# **ZS55 Series Frames**

### **Technical Documentation**

#### **FEATURES**

- Frames for Zennio ZS55 series of switches and sockets.
- Decorative frames with 1 to 4 modules (reference 980000Y0X, where Y = number of modules, X = colour).
- Available colours:
  - Anthracite (X=5) .
  - Silver (X=6)
  - White (X=7)
  - Gloss white (X=8)
- Low profile: it protrudes 9.5 mm from the wall.
- Material: PC+ABS FR V0 halogen free.



Figure 1. One-module frame

### **DIMENSIONS (MM)**





Figure 2. 9800010X



#### Figure 4. 9800030X





## SAFETY INSTRUCTIONS

Figure 5. 9800040X

• Installation should only be performed by qualified professionals according to the laws and regulations applicable in each country.