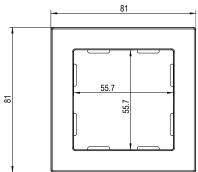

## 980000Y0X

# **ZS55 Series Frames**

### **Technical Documentation**

#### **FEATURES**

- Frames for Zennio ZS55 series of switches and sockets.
- Decorative frames with 1 to 4 modules (reference 980000Y0X, where Y = number of modules, X = colour).
- Available colours:
  - Anthracite (X=5) .
  - Silver (X=6)
  - White (X=7)
  - Gloss white (X=8)
- Low profile: it protrudes 9.5 mm from the wall.
- Material: PC+ABS FR V0 halogen free.



Figure 1. One-module frame

### **DIMENSIONS (MM)**





Figure 2. 9800010X



#### Figure 4. 9800030X





## SAFETY INSTRUCTIONS

Figure 5. 9800040X

• Installation should only be performed by qualified professionals according to the laws and regulations applicable in each country.