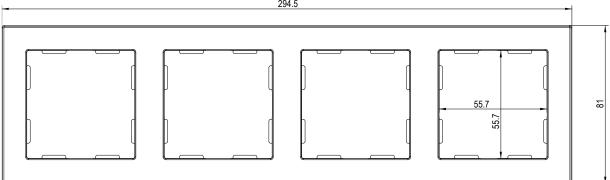

## 980000Y0X

# **ZS55 Series Frames**

### **Technical Documentation**

#### **FEATURES**

- Frames for Zennio ZS55 series of switches and sockets.
- Decorative frames with 1 to 4 modules (reference 980000Y0X, where Y = number of modules, X = colour).
- Available colours:
  - Anthracite (X=5) .
  - Silver (X=6)
  - White (X=7)
  - Gloss white (X=8)
- Low profile: it protrudes 9.5 mm from the wall.
- Material: PC+ABS FR V0 halogen free.



Figure 1. One-module frame

### **DIMENSIONS (MM)**





Figure 2. 9800010X



#### Figure 4. 9800030X





## SAFETY INSTRUCTIONS

Figure 5. 9800040X

• Installation should only be performed by qualified professionals according to the laws and regulations applicable in each country.