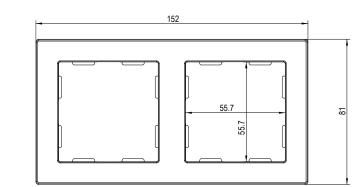

## 980000Y0X

# **ZS55 Series Frames**

### **Technical Documentation**

#### **FEATURES**

- Frames for Zennio ZS55 series of switches and sockets.
- Decorative frames with 1 to 4 modules (reference 980000Y0X, where Y = number of modules, X = colour).
- Available colours:
  - Anthracite (X=5) .
  - Silver (X=6)
  - White (X=7)
  - Gloss white (X=8)
- Low profile: it protrudes 9.5 mm from the wall.
- Material: PC+ABS FR V0 halogen free.



Figure 1. One-module frame

### **DIMENSIONS (MM)**





Figure 2. 9800010X



#### Figure 4. 9800030X





## SAFETY INSTRUCTIONS

Figure 5. 9800040X

• Installation should only be performed by qualified professionals according to the laws and regulations applicable in each country.