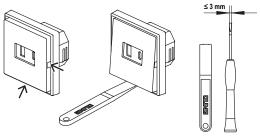

Fig. 2: Connection

- · Connect the divice according to wiring diagram.
- · Install the device.
- Install frame and cover onto the device.
- · Supply voltage can be switched on.

Fig. 3: Dismounting

i Dismounting only with a suitable tool at notches in the centre plate.