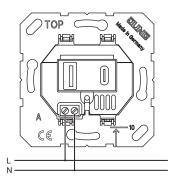

Fig. 2: Connection

- · Connect the divice according to wiring diagram.
- · Install the device.
- Install frame and cover onto the device.
- · Supply voltage can be switched on.

Fig. 3: Dismounting

i Dismounting only with a suitable tool at notches in the centre plate.