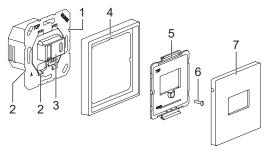

#### 2 Structure of the device

Fig. 1: Structure of the device

- (1) USB charger
- (2) Power supply terminals
- (3) USB sockets
- (4) Frame
- (5) Holder plate
- (6) Screw
- (7) Cover