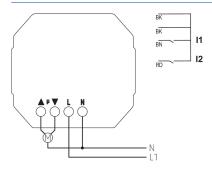

rating safety, e.g. in the event of overload
- The binary inputs are assigned to the output as standard (function test before programming)



#### Technical data

|                       | JU 1 S RF KNX             |
|-----------------------|---------------------------|
| Operating voltage KNX | Bus voltage               |
| Operating voltage     | 230 - 240 V AC 50 - 60 Hz |
| Frequency             | 50 – 60 Hz                |
| Installation type     | Flush-mounted             |
| Type of connection    | Screw terminals           |

|                    | JU 1 S RF KNX |
|--------------------|---------------|
| Number of channels | 1             |
| Туре               | Base module   |
| Protection class   | II            |

# JU 1 S RF KNX

Item no.: 4941651



### Connection example



### Scale drawings





# JU 1 S RF KNX

Item no.: 4941651



#### Accessories

Temperature sensor Item no.: 9070321



Temperature sensor RAMSES IP 65

Item no.: 9070459



Flush-mounted temperature sensor

Item no.: 9070496



number of available products.