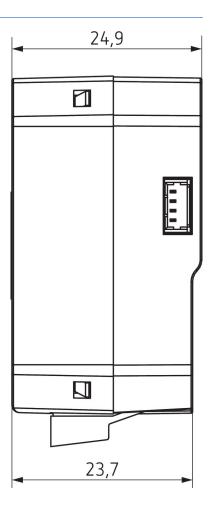

he event of overload
- The binary inputs are assigned to the output as standard (function test before programming)



#### Technical data

|                       | JU 1 S RF KNX             |
|-----------------------|---------------------------|
| Operating voltage KNX | Bus voltage               |
| Operating voltage     | 230 - 240 V AC 50 - 60 Hz |
| Frequency             | 50 – 60 Hz                |
| Installation type     | Flush-mounted             |
| Type of connection    | Screw terminals           |

|                    | JU 1 S RF KNX |
|--------------------|---------------|
| Number of channels | 1             |
| Туре               | Base module   |
| Protection class   | II            |

# JU 1 S RF KNX

Item no.: 4941651



### Connection example



### Scale drawings





# JU 1 S RF KNX

Item no.: 4941651



#### Accessories

Temperature sensor Item no.: 9070321



Temperature sensor RAMSES IP 65

Item no.: 9070459



Flush-mounted temperature sensor

Item no.: 9070496



number of available products.