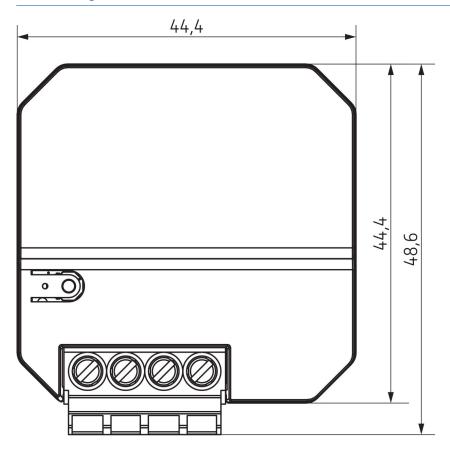

the event of overload
- The binary inputs are assigned to the output as standard (function test before programming)



#### Technical data

|                       | JU 1 S RF KNX             |
|-----------------------|---------------------------|
| Operating voltage KNX | Bus voltage               |
| Operating voltage     | 230 - 240 V AC 50 - 60 Hz |
| Frequency             | 50 – 60 Hz                |
| Installation type     | Flush-mounted             |
| Type of connection    | Screw terminals           |

|                    | JU 1 S RF KNX |
|--------------------|---------------|
| Number of channels | 1             |
| Туре               | Base module   |
| Protection class   | II            |

# JU 1 S RF KNX

Item no.: 4941651



### Connection example



### Scale drawings





# JU 1 S RF KNX

Item no.: 4941651



#### Accessories

Temperature sensor Item no.: 9070321



Temperature sensor RAMSES IP 65

Item no.: 9070459



Flush-mounted temperature sensor

Item no.: 9070496



number of available products.