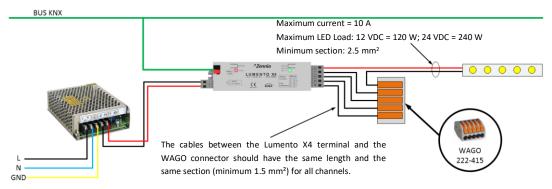

### WIRING DIAGRAM LUMENTO DX4

The cables between the Lumento DX4 terminal and the WAGO connector should have the same length and the same section (minimum 1.5 mm²) for all channels.

Important note: The maximum length between the WAGO connector and the LED strip should be calculated according to the allowed drop voltage for a proper regulation, the current consumed by the LED strip and the section of the cable