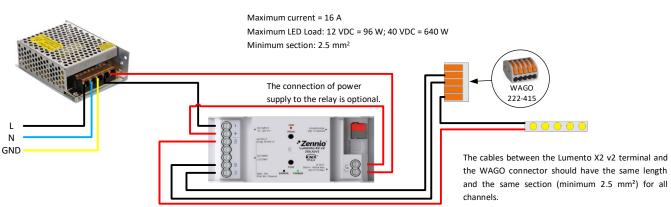

th between the WAGO connector and the LED strip should be calculated according to the allowed drop voltage for a proper regulation, the current consumed by the LED strip and the section of the cable

### WIRING DIAGRAM LUMENTO DX4



The cables between the Lumento DX4 terminal and the WAGO connector should have the same length and the same section (minimum 1.5 mm²) for all channels.

Important note: The maximum length between the WAGO connector and the LED strip should be calculated according to the allowed drop voltage for a proper regulation, the current consumed by the LED strip and the section of the cable



### WIRING DIAGRAM LUMENTO X4 v2



# **WIRING DIAGRAM LUMENTO X4**





## WIRING DIAGRAM LUMENTO X3 v2



### **WIRING DIAGRAM LUMENTO X3**



### WIRING DIAGRAM LUMENTO X2 v2