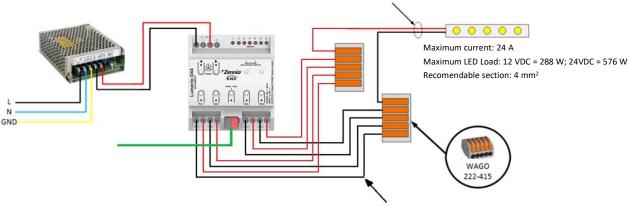

#### WIRING DIAGRAM LUMENTO DX4 v2



Important note: The maximum length between the WAGO connector and the LED strip should be calculated according to the allowed drop voltage for a proper regulation, the current consumed by the LED strip and the section of the cable

### WIRING DIAGRAM LUMENTO DX4



The cables between the Lumento DX4 terminal and the WAGO connector should have the same length and the same section (minimum 1.5 mm²) for all channels.

Important note: The maximum length between the WAGO connector and the LED strip should be calculated according to the allowed drop voltage for a proper regulation, the current consumed by the LED strip and the section of the cable



### WIRING DIAGRAM LUMENTO X4 v2



# **WIRING DIAGRAM LUMENTO X4**





## WIRING DIAGRAM LUMENTO X3 v2



### **WIRING DIAGRAM LUMENTO X3**



### WIRING DIAGRAM LUMENTO X2 v2