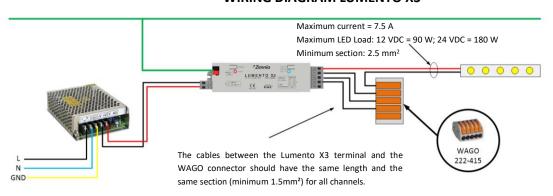

Important note: The maximum length between the WAGO connector and the LED strip should be calculated according to the allowed drop voltage for a proper regulation, the current consumed by the LED strip and the section of the cable

### WIRING DIAGRAM LUMENTO DX4



The cables between the Lumento DX4 terminal and the WAGO connector should have the same length and the same section (minimum 1.5 mm²) for all channels.

Important note: The maximum length between the WAGO connector and the LED strip should be calculated according to the allowed drop voltage for a proper regulation, the current consumed by the LED strip and the section of the cable



### WIRING DIAGRAM LUMENTO X4 v2



# **WIRING DIAGRAM LUMENTO X4**





## WIRING DIAGRAM LUMENTO X3 v2



### **WIRING DIAGRAM LUMENTO X3**



### WIRING DIAGRAM LUMENTO X2 v2