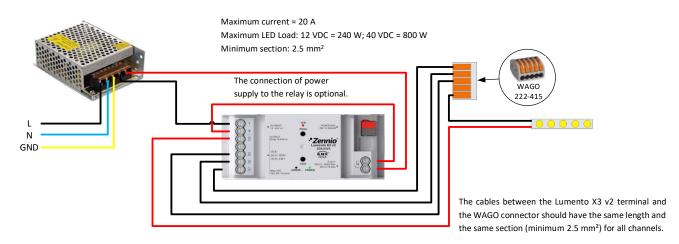

#### WIRING DIAGRAM LUMENTO DX4 v2



Important note: The maximum length between the WAGO connector and the LED strip should be calculated according to the allowed drop voltage for a proper regulation, the current consumed by the LED strip and the section of the cable

### WIRING DIAGRAM LUMENTO DX4



The cables between the Lumento DX4 terminal and the WAGO connector should have the same length and the same section (minimum 1.5 mm²) for all channels.

Important note: The maximum length between the WAGO connector and the LED strip should be calculated according to the allowed drop voltage for a proper regulation, the current consumed by the LED strip and the section of the cable



### WIRING DIAGRAM LUMENTO X4 v2



# **WIRING DIAGRAM LUMENTO X4**





## WIRING DIAGRAM LUMENTO X3 v2



### **WIRING DIAGRAM LUMENTO X3**



### WIRING DIAGRAM LUMENTO X2 v2