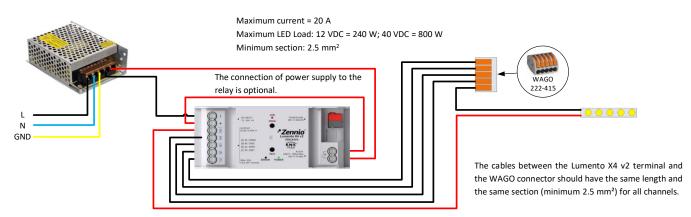

#### WIRING DIAGRAM LUMENTO DX4 v2



Important note: The maximum length between the WAGO connector and the LED strip should be calculated according to the allowed drop voltage for a proper regulation, the current consumed by the LED strip and the section of the cable

### WIRING DIAGRAM LUMENTO DX4



The cables between the Lumento DX4 terminal and the WAGO connector should have the same length and the same section (minimum 1.5 mm²) for all channels.

Important note: The maximum length between the WAGO connector and the LED strip should be calculated according to the allowed drop voltage for a proper regulation, the current consumed by the LED strip and the section of the cable



### WIRING DIAGRAM LUMENTO X4 v2



# **WIRING DIAGRAM LUMENTO X4**





## WIRING DIAGRAM LUMENTO X3 v2



### **WIRING DIAGRAM LUMENTO X3**



### WIRING DIAGRAM LUMENTO X2 v2