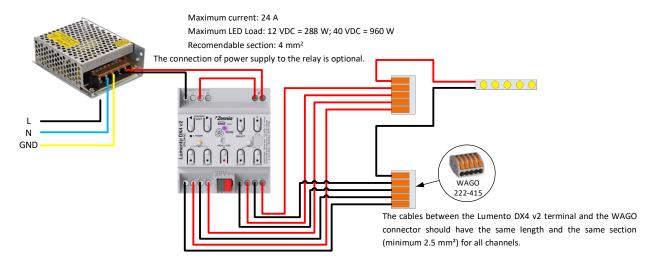

#### WIRING DIAGRAM LUMENTO DX4 v2

Important note: The maximum length between the WAGO connector and the LED strip should be calculated according to the allowed drop voltage for a proper regulation, the current consumed by the LED strip and the section of the cable