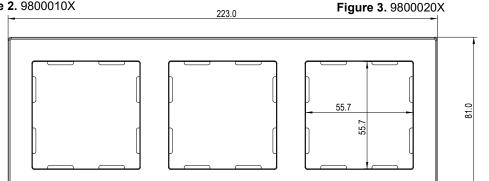

#### **Decorative frames** 980000Y0X

# **ZS55 Series Frames**

## **Technical Documentation**

### **FEATURES**

- Frames for Zennio ZS55 series of switches and sockets.
- Decorative frames with 1 to 4-gang (reference 980000Y0X, where Y = number of gangs, X = colour).
- Available colours:
  - Anthracite (X=5) .
  - Silver (X=6)
  - White (X=7) .
- Low profile: it protrudes 9.5 mm from the wall.
- Material: PC+ABS FR V0 halogen free.







Figure 2. 9800010X



223.0



#### Figure 4. 9800030X

294.5



#### Figure 5. 9800040X

#### **TEMPERATURE PROBE INSTALLATION INSTRUCTIONS**

1. Guide the temperature probe cable through an available hole in the metal plate form the inside to the outside.

2. Tape the temperature probe in the grooved area of the frame and guide the excess cable into the grooves in the internal partitions. Ensure that the temperature probe is in one of the lower corners.

3. Place the frame on the metal plate, insert the excess cable into the back box, connect the terminal block to the device and install it in the frame.



### A SAFETY INSTRUCTIONS

• Installation should only be performed by qualified professionals according to the laws and regulations applicable in each country.