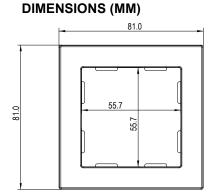

#### **Decorative frames** 980000Y0X

# **ZS55 Series Frames**

## **Technical Documentation**

### **FEATURES**

- Frames for Zennio ZS55 series of switches and sockets.
- Decorative frames with 1 to 4-gang (reference 980000Y0X, where Y = number of gangs, X = colour).
- Available colours:
  - Anthracite (X=5) .
  - Silver (X=6)
  - White (X=7) .
- Low profile: it protrudes 9.5 mm from the wall.
- Material: PC+ABS FR V0 halogen free.







Figure 2. 9800010X



223.0



#### Figure 4. 9800030X

294.5



#### Figure 5. 9800040X

#### **TEMPERATURE PROBE INSTALLATION INSTRUCTIONS**

1. Guide the temperature probe cable through an available hole in the metal plate form the inside to the outside.

2. Tape the temperature probe in the grooved area of the frame and guide the excess cable into the grooves in the internal partitions. Ensure that the temperature probe is in one of the lower corners.

3. Place the frame on the metal plate, insert the excess cable into the back box, connect the terminal block to the device and install it in the frame.



### A SAFETY INSTRUCTIONS

• Installation should only be performed by qualified professionals according to the laws and regulations applicable in each country.