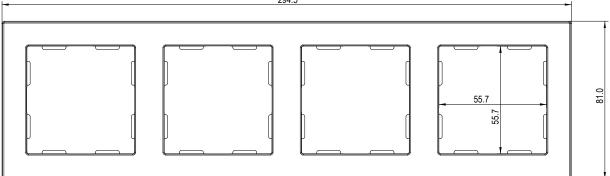

#### **Decorative frames** 980000Y0X

# **ZS55 Series Frames**

## **Technical Documentation**

### **FEATURES**

- Frames for Zennio ZS55 series of switches and sockets.
- Decorative frames with 1 to 4-gang (reference 980000Y0X, where Y = number of gangs, X = colour).
- Available colours:
  - Anthracite (X=5) .
  - Silver (X=6)
  - White (X=7) .
- Low profile: it protrudes 9.5 mm from the wall.
- Material: PC+ABS FR V0 halogen free.







Figure 2. 9800010X



223.0



#### Figure 4. 9800030X

294.5



#### Figure 5. 9800040X

#### **TEMPERATURE PROBE INSTALLATION INSTRUCTIONS**

1. Guide the temperature probe cable through an available hole in the metal plate form the inside to the outside.

2. Tape the temperature probe in the grooved area of the frame and guide the excess cable into the grooves in the internal partitions. Ensure that the temperature probe is in one of the lower corners.

3. Place the frame on the metal plate, insert the excess cable into the back box, connect the terminal block to the device and install it in the frame.



### A SAFETY INSTRUCTIONS

• Installation should only be performed by qualified professionals according to the laws and regulations applicable in each country.