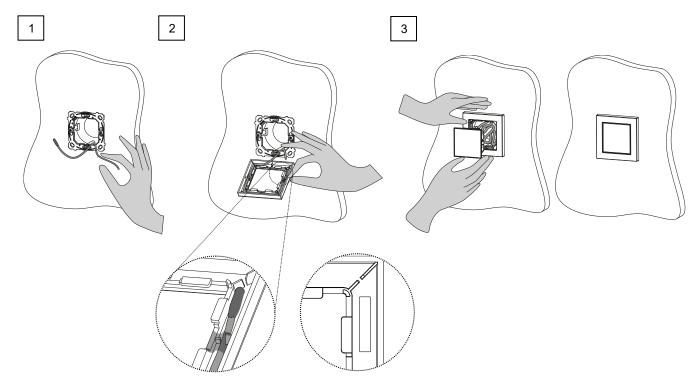

#### **TEMPERATURE PROBE INSTALLATION INSTRUCTIONS**

1. Guide the temperature probe cable through an available hole in the metal plate form the inside to the outside.

2. Tape the temperature probe in the grooved area of the frame and guide the excess cable into the grooves in the internal partitions. Ensure that the temperature probe is in one of the lower corners.

3. Place the frame on the metal plate, insert the excess cable into the back box, connect the terminal block to the device and install it in the frame.