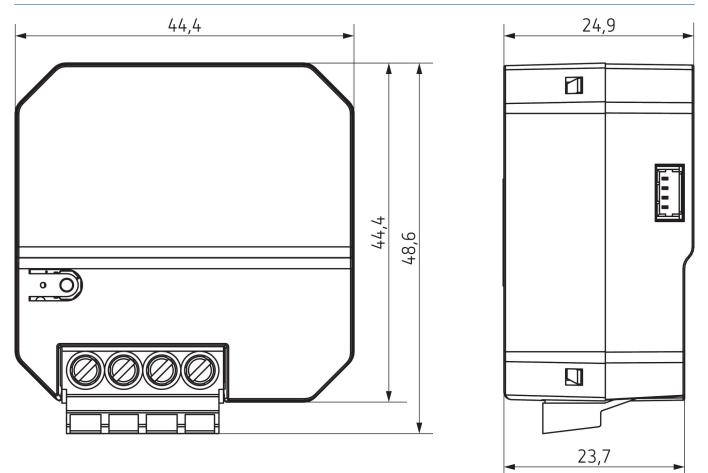

50 – 60 Hz |
| Frequency                      | 50 – 60 Hz                |
| Installation type              | Flush-mounted             |
| Type of connection             | Screw terminals           |
| Number of channels             | 1                         |
| Type of contact                | 10 A                      |
| Incandescent/halogen lamp load | 1800 W                    |
|                                |                           |

| ,                   |
|---------------------|
| SU 1 S RF KNX       |
| 1800 W              |
| 50 W                |
| 600 W               |
| 600 W               |
| max. 740 A / 200 µs |
| Base module         |
|                     |
|                     |

SU 1 S RF KNX Item no.: 4941621



## Connection example



### Scale drawings



# SU 1 S RF KNX Item no.: 4941621



#### Accessories

Temperature sensor Item no.: 9070321



Temperature sensor RAMSES IP 65 Item no.: 9070459



Flush-mounted temperature sensor Item no.: 9070496