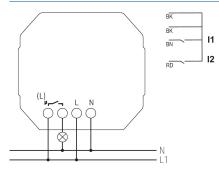

| 230 – 240 V AC 50 – 60 Hz |
| Frequency                      | 50 – 60 Hz                |
| Installation type              | Flush-mounted             |
| Type of connection             | Screw terminals           |
| Number of channels             | 1                         |
| Type of contact                | 10 A                      |
| Incandescent/halogen lamp load | 1800 W                    |
|                                |                           |

| ,                   |
|---------------------|
| SU 1 S RF KNX       |
| 1800 W              |
| 50 W                |
| 600 W               |
| 600 W               |
| max. 740 A / 200 µs |
| Base module         |
|                     |
|                     |

SU 1 S RF KNX Item no.: 4941621



## Connection example



### Scale drawings



# SU 1 S RF KNX Item no.: 4941621



#### Accessories

Temperature sensor Item no.: 9070321



Temperature sensor RAMSES IP 65 Item no.: 9070459



Flush-mounted temperature sensor Item no.: 9070496