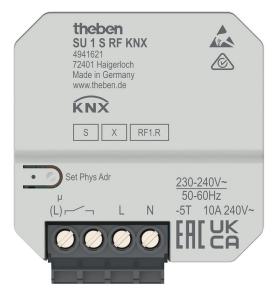

## SU 1 S RF KNX Item no.: 4941621

theben

SU 1 S RF KNX Item no.: 4941621

# SU 1 S RF KNX Item no.: 4941621