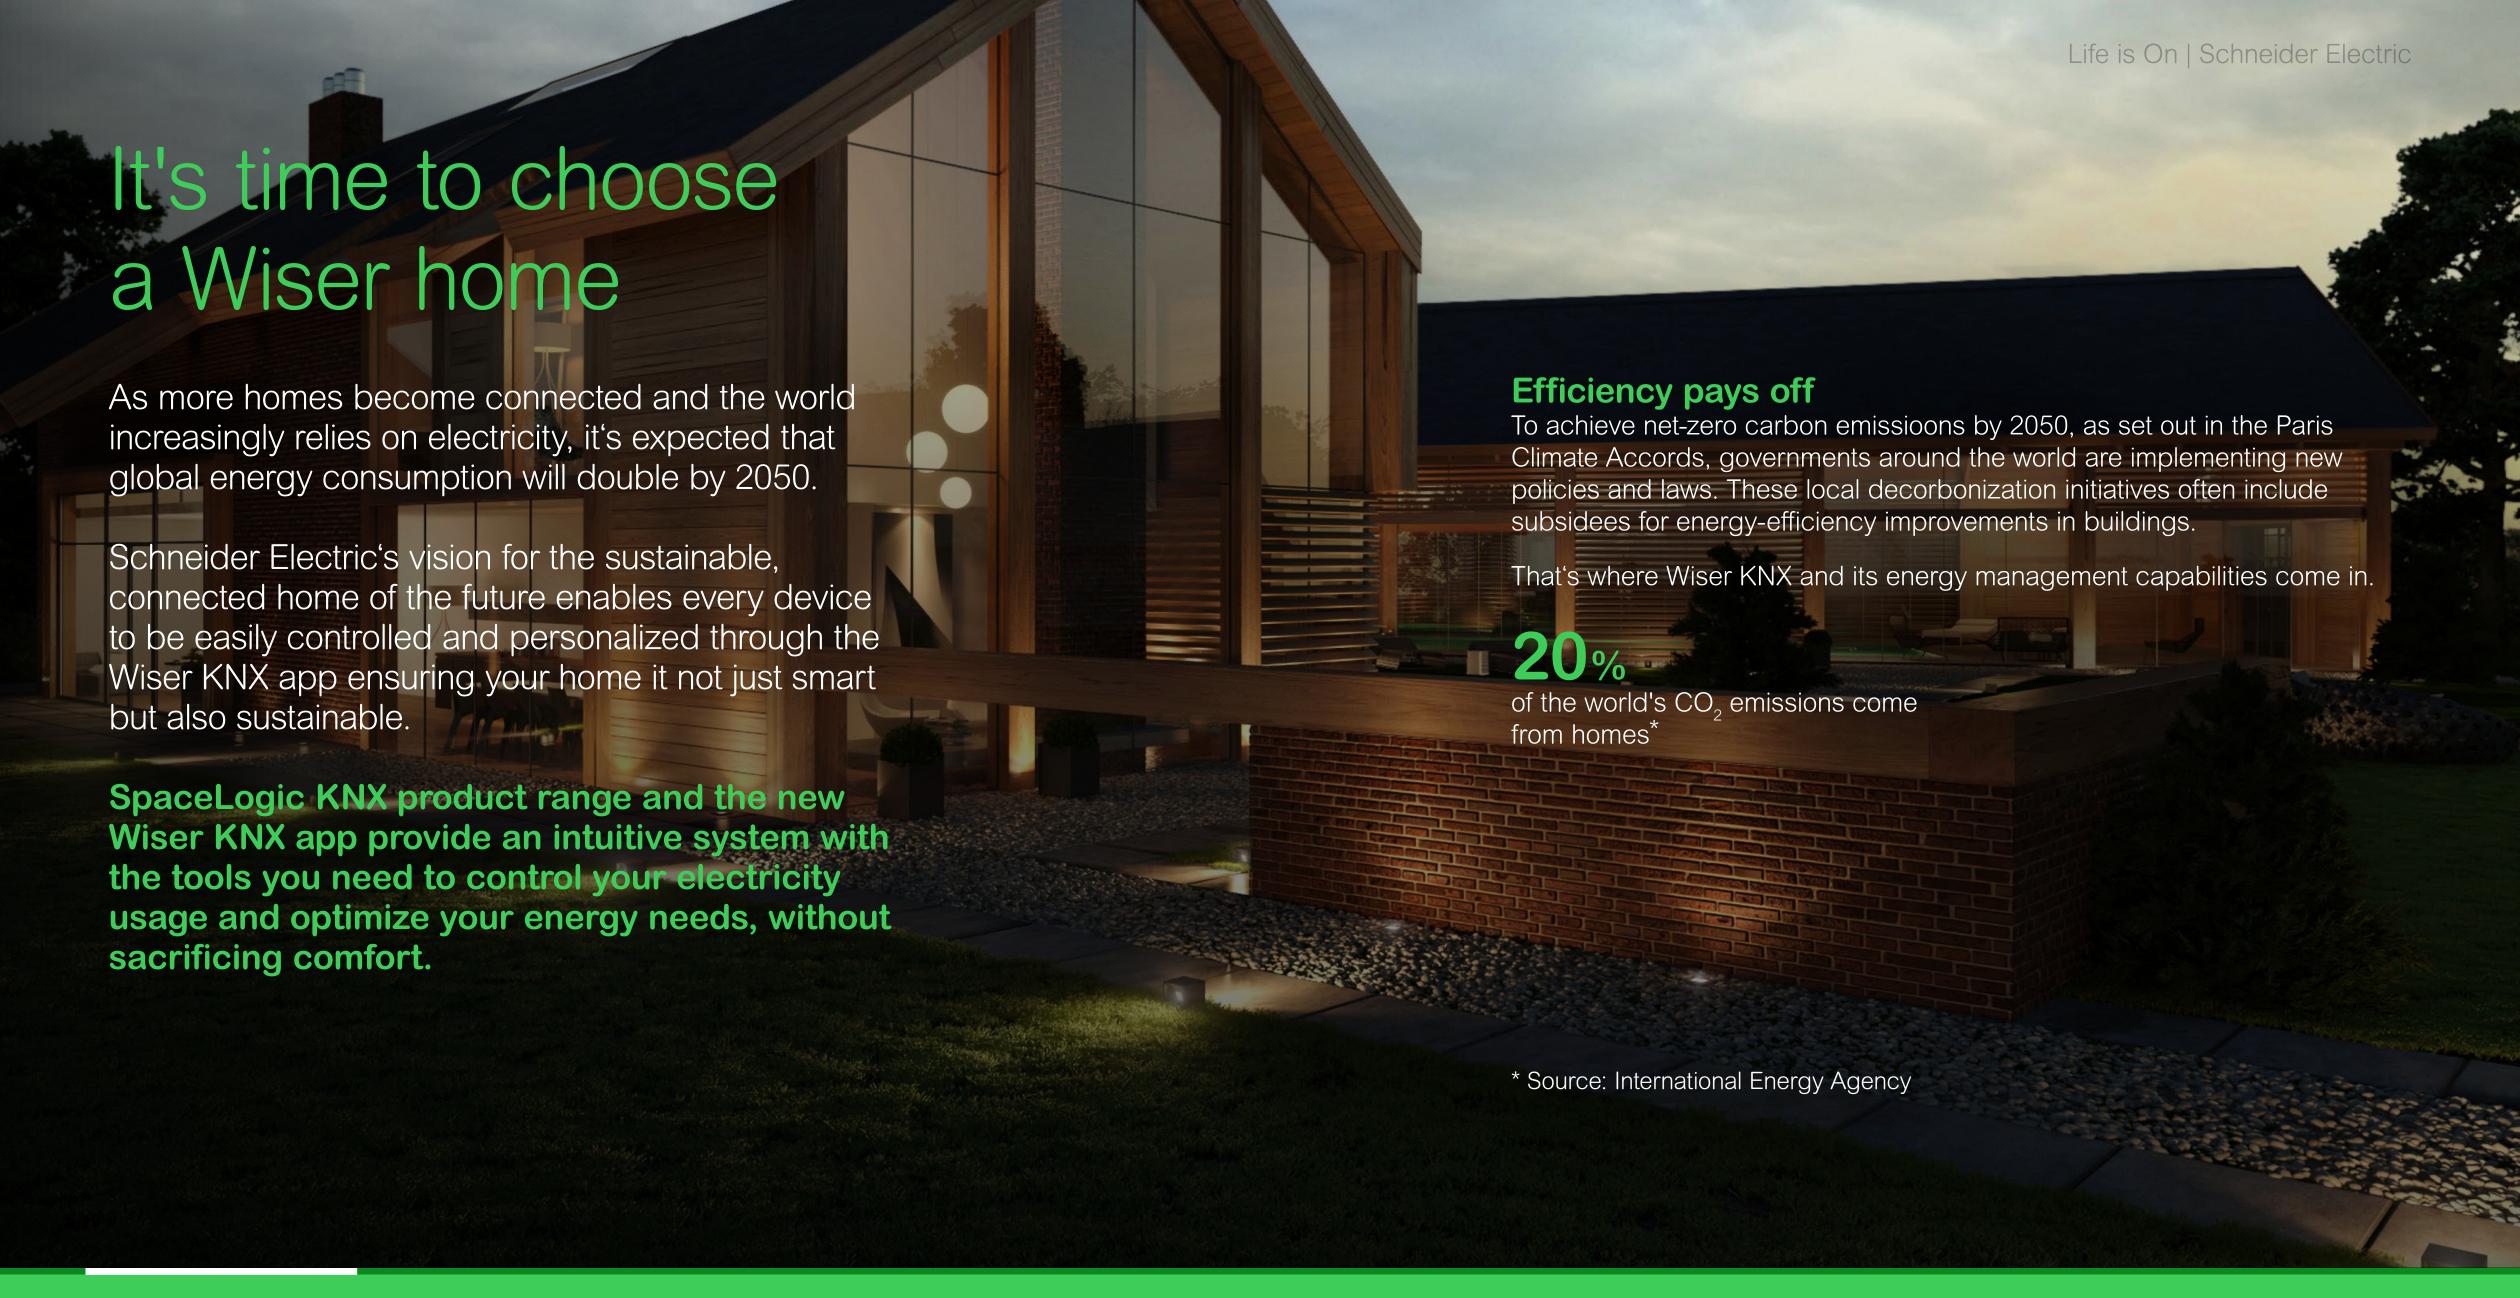

### Save yourself stress, time, and money

From busy schedules and endless to-do lists to high energy bills, everyday life at home can get the best of you. Wiser is here to help you live more comfortably and more efficiently – with minimum effort.

### The Wiser KNX smart home system is:

Designed for a customized experience...

...so you can maximize comfort at home with intuitive control.

Energy efficient...

...to help you reduce your energy bills and live more sustainably.

Future-proof and long-lasting...

...to create a durable solution that evolves with your needs.

## Reduce your energy bills and live more sustainably

With the Wiser KNX app, you have in-depth visibility of your energy consumption so you can use energy better and more efficiently.