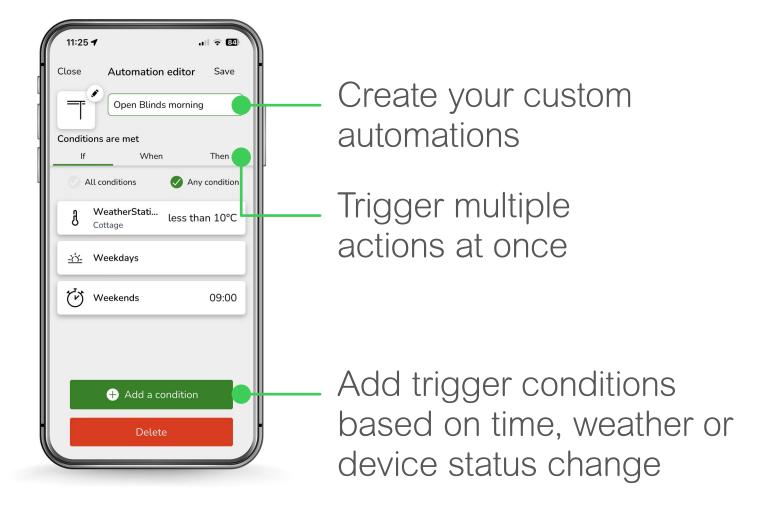

# Designed around your needs

The Wiser KNX app is the new user experience to make your KNX home more smart, sustainable, resilient and efficient.

With the new Wiser KNX app you control all KNX functions from anywhere you are:

- Lights, blinds, heating, cooling, etc.
- Advanced schedules
- Moments (scenes) and automations
- Energy awareness
- EV support
- Device's notifications
- Home Management (multi-site)

Energy

management

### Intuitive user interface

The Wiser KNX app brings your smart home experience to the fullest thanks to its simple, clear and intuitive design. It provides a clearly structured overview of all rooms, devices and moments.

- All important functions in one view
- Bold symbols
- Clear layout
- Individual, personalized naming
- Quick access to your other homes

Energy