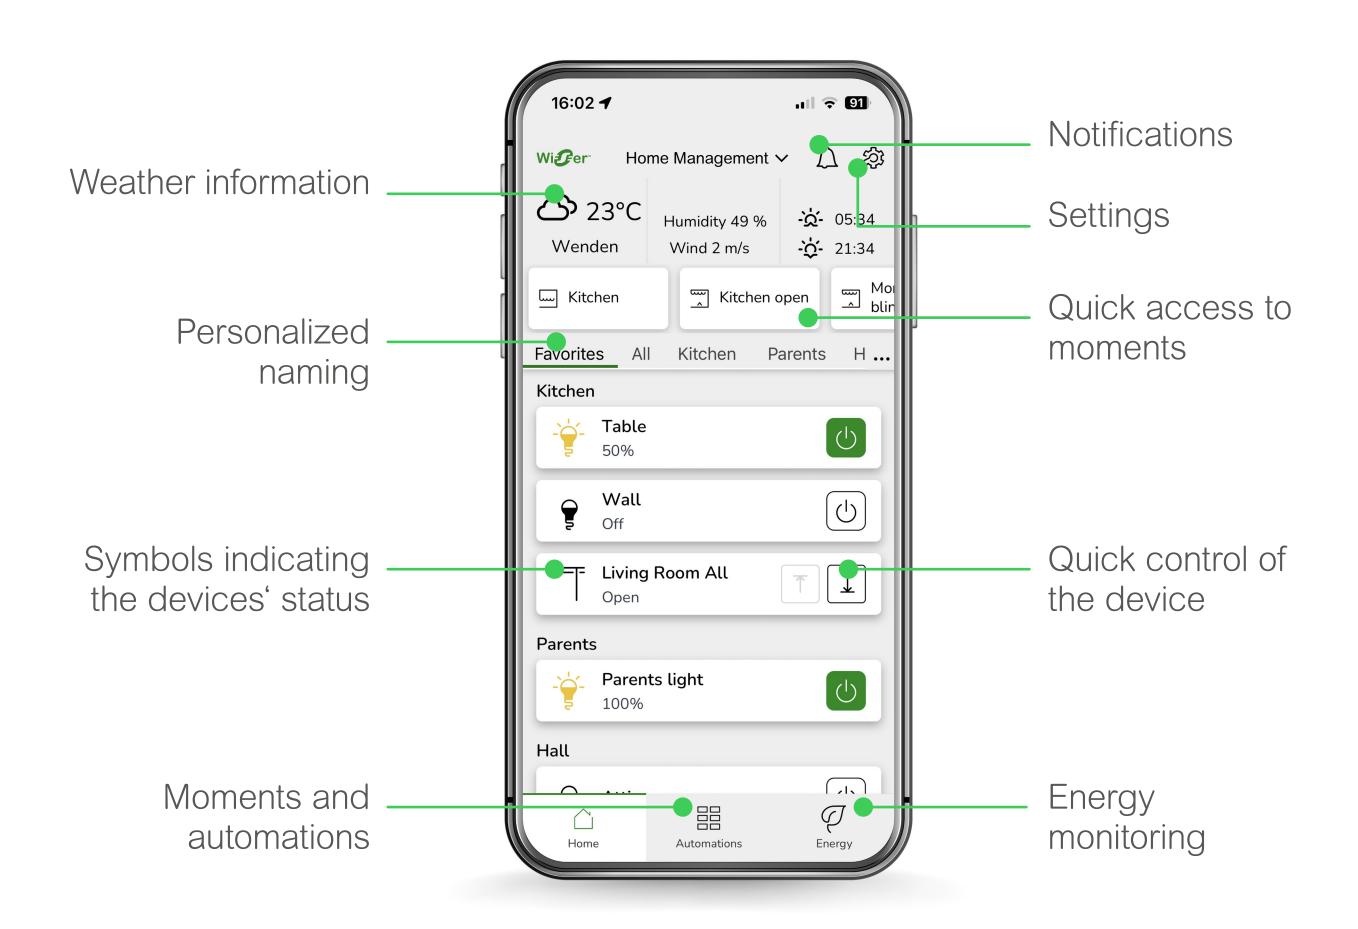

### Intuitive user interface

The Wiser KNX app brings your smart home experience to the fullest thanks to its simple, clear and intuitive design. It provides a clearly structured overview of all rooms, devices and moments.

- All important functions in one view
- Bold symbols
- Clear layout
- Individual, personalized naming
- Quick access to your other homes

Energy