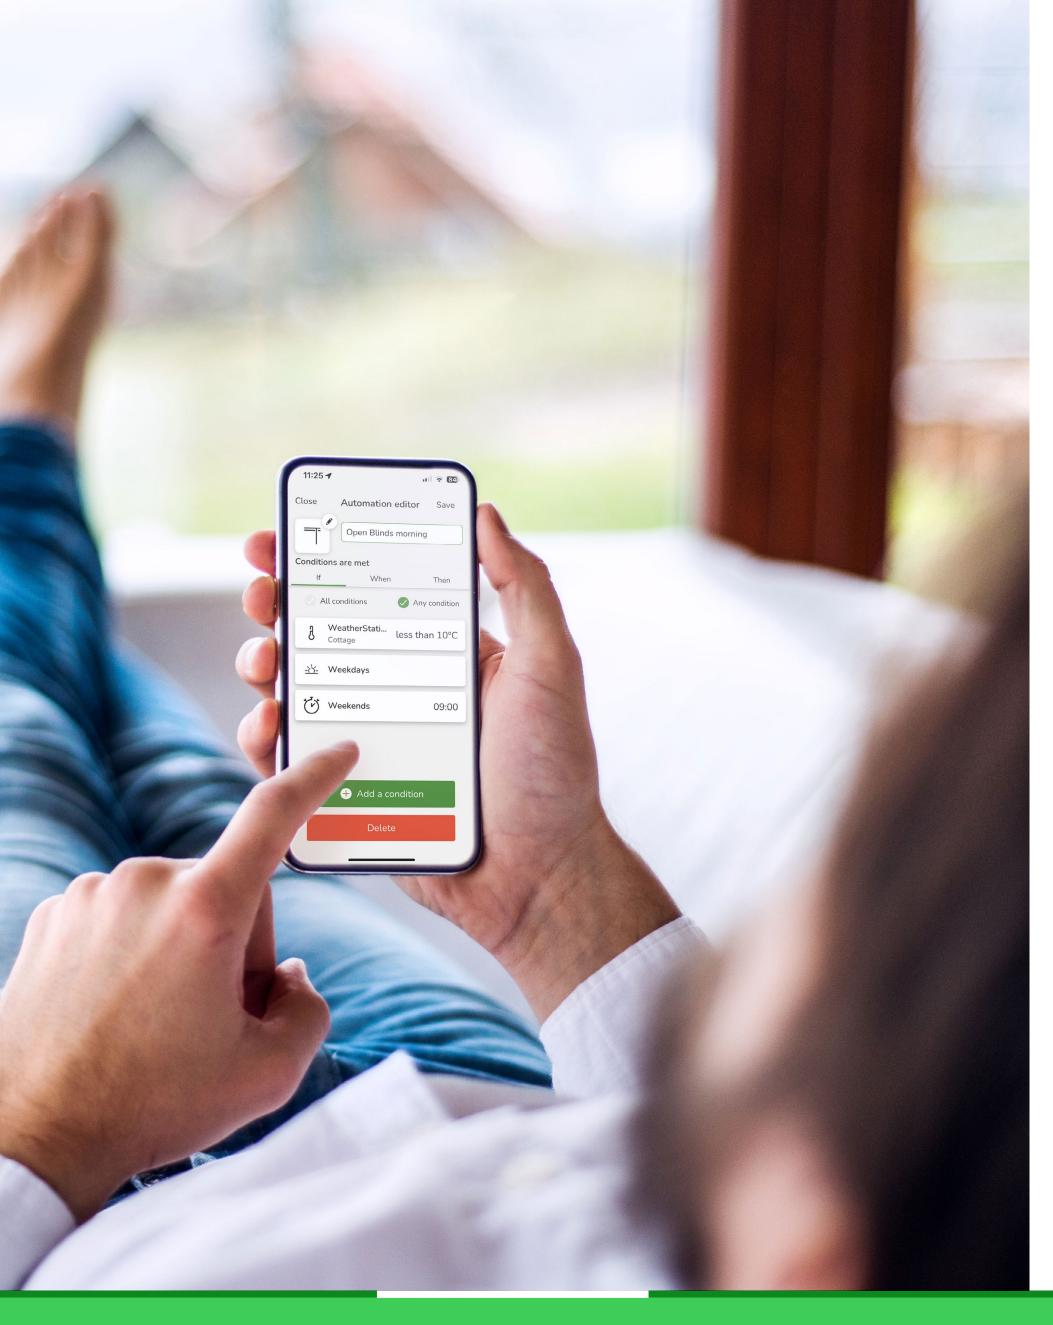

### Wiser KNX app: Maximize comfort with intuitive control

You are controlling your Wiser KNX smart home manually, by automations or via voice control? Looking for a more convenient and personalized way to manage your smart home? The new Wiser KNX app answers to your needs and brings your smart home experience to a new level.

### All-in-one app

The Wiser KNX app allows you to manage all your KNX functions, like energy, heating and cooling, safety, lighting, and shutters, directly from your smartphone. The app also includes simple access to the online user guide, consistently updated with the latest features.

#### Moment

Create personalized "Moments" for all kinds of scenarios and situations in your home. A "Moment" enables you to set a specific scene - for example a "Movie Moment" can dim the lights and close the shutters so you're ready for a movie night. You can activate it manually, or turn it on through an automation.

### **Notifications**

The Wiser KNX app notifies you of abnormal events such as high humidity, smoke, water leakage, unexpected motion, or unusually high energy use, so you can address the issues before they turn into costly emergencies.