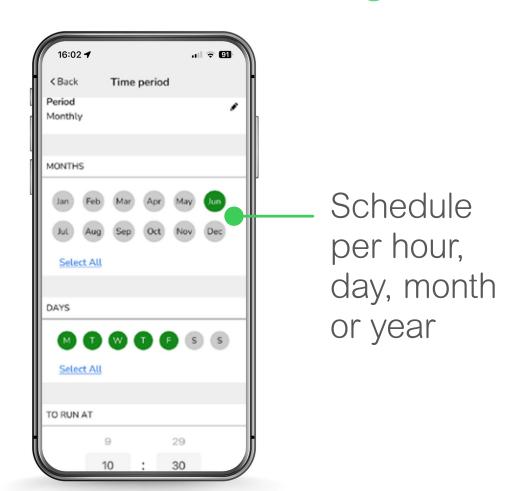

vanced schedules
- Moments (scenes) and automations
- Energy awareness
- EV support
- Device's notifications
- Home Management (multi-site)











Energy

management

### Intuitive user interface

The Wiser KNX app brings your smart home experience to the fullest thanks to its simple, clear and intuitive design. It provides a clearly structured overview of all rooms, devices and moments.

- All important functions in one view
- Bold symbols
- Clear layout
- Individual, personalized naming
- Quick access to your other homes









Energy



## Easy operation and full personalization

The Wiser KNX app delivers the flexibility you need to control your KNX devices, create schedules, moments or automations. All is fully aligned with your needs and personalized.

### Advanced scheduling



### Personalized moments and automations





# Convince in control wherever you are

Effortlessly manage your home functions with smart and mobile control.

Keep your home with you, even when you are not at home. If something occurs during your absence, you will immediately receive a notification on your smartphone.

A glance at your Wiser KNX app quickly shows you that all lights and standby devices are switched off, the heating is set to an energy-saving temperature and monitoring functions are activated.

Check if your PV system is generating enough energy to avoid grid dependency during the day.

The Wiser KNX app gives you a feeling of total confidence wherever you are.















## Reduce your energy bills and live more sustainably

With the Wiser KNX app, you have in-depth v