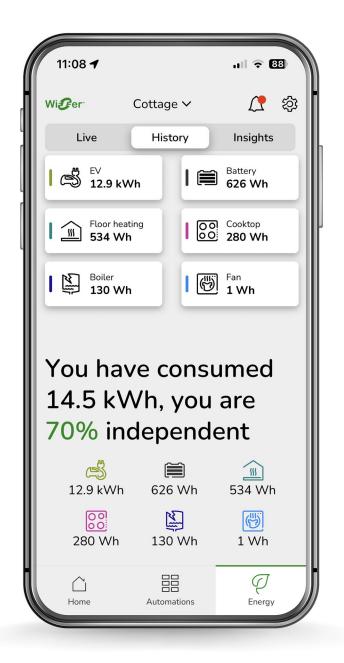

### **Understanding usage**

On the Wiser energy dashboard, you can track in real time how much energy is being used by each device and how this usage translates into costs.

#### Make better-informed decisions

With just a tap on the app, you can check your energy usage per device in the current and previous months.

### Smart energy monitoring

- Power flow with your energy consumption and production at anytime
- Energy history to see your energy consumption on a given date or period
- Tariff management to see your energy costs per product
- Insights on your grid dependency that will help you reduce your energy bill
- EVlink Pro AC charger support