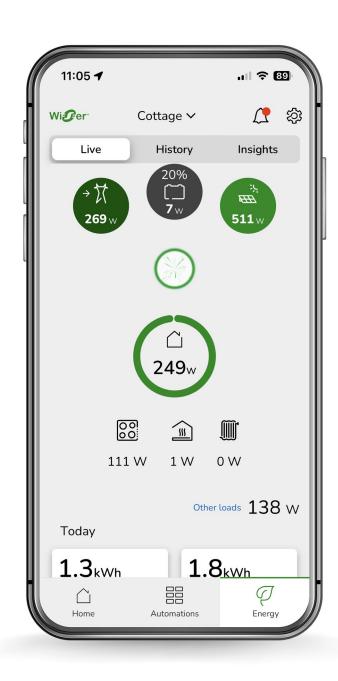

# Keeping a close eye on energy consumption

With energy costs on the rise, knowing how you use energy is key to optimizing your bills. Wiser KNX app provides you with real-time information on electricity consumption and equipment status to help you maximize savings.

### **Understanding usage**

On the Wiser energy dashboard, you can track in real time how much energy is being used by each device and how this usage translates into costs.

#### In the know

Get information on your grid dependency so you can take action to reduce it.

### Smart energy monitoring

- Power flow with your energy consumption and production at anytime
- Energy history to see your energy consumption on a given date or period
- Tariff management to see your energy costs per product
- Insights on your grid dependency that will help you reduce your energy bill
- EVlink Pro AC charger support